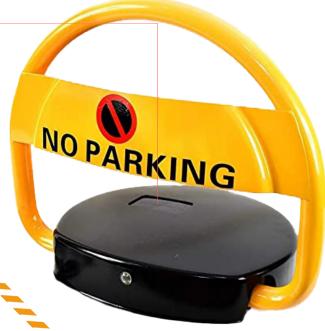

## **SOLAR NO PARKING LOCK**

**SOLAR PANEL** •

## **DESCRIPTION:**

IMPEX TS 826 Automatic Remote Control
Car Parking with SOLAR PANEL and
RECHARGABLE BATTERY, without wire, just fix
parking lock onto the ground by expansion bolts.

Simple to install and easy to use.

**MODEL: TS 826** 

| MODEL               | TS 826                          |
|---------------------|---------------------------------|
| MATERIAL            | STEEL                           |
| WORKING CURRENT     | ≤1.2 A                          |
| BATTERY TYPE        | SOLAR PANEL WITH D TYPE BATTERY |
| VOLTAGE             | DC6V                            |
| HEIGHT AFTER RISING | 400 MM                          |
| WEIGHT              | 7 KGS                           |
| COLOR               | YELLOW/BLACK                    |
| ORIGIN              | CHINA                           |